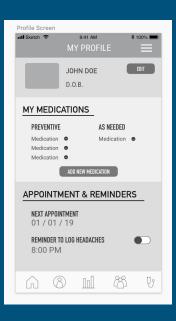

#### Frustrations/Challenges/Dislikes Continued

- Entering the password was difficult and led to errors. (Unspecified rules caused errors and multiple entry attempts).
- Profile page was found to be visually confusing.
  - Headache Reminders weren't prominent.
- Common medications missing in headache details.
  - Locating migraine summary was difficult and reports of past migraines were confusing.

#### 3) Registration & Profile