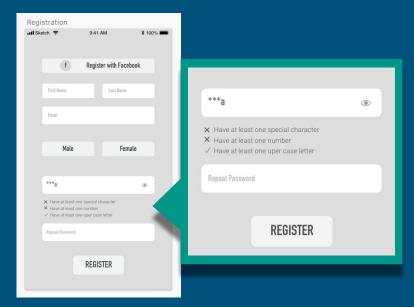

#### Frustrations/Challenges/Dislikes Continued

- Entering the password was difficult and led to errors. (Unspecified rules caused errors and multiple entry attempts).
- Profile page was found to be visually confusing.
  - Headache Reminders weren't prominent.
- Common medications missing in headache details.
  - Locating migraine summary was difficult and reports of past migraines were confusing.

Password Setup

Migraine Summary

#### 3) Registration & Profile