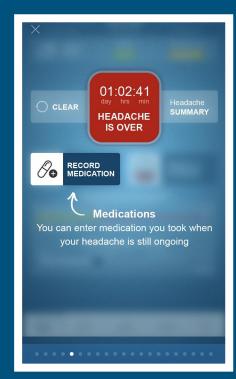

## Frustrations/Challenges/Dislikes

- Number of ratings/reviews
- Provider feature
- Unfamiliar icons
- Tutorial
  - Length
  - Format
  - Timing
  - Order

Step 5

Step 7

#### Frustrations/Challenges/Dislikes Continued

- Entering the password was difficult and led to errors. (Unspecified rules caused errors and multiple entry attempts).
- Profile page was found to be visually confusing.
  - Headache Reminders weren't prominent.
- Common medications missing in headache details.
  - Locating migraine summary was difficult and reports of past migraines were confusing.

Password Setup

Migraine Summary