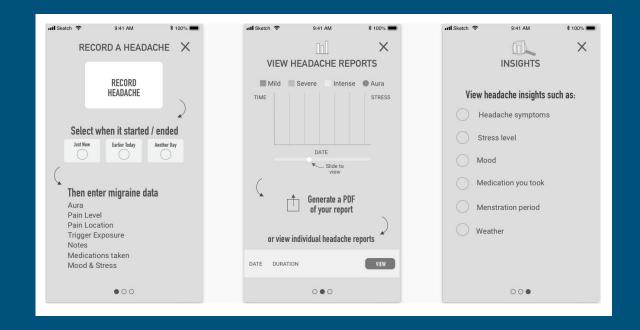

## Frustrations/Challenges/Dislikes

- Number of ratings/reviews
- Provider feature
- Unfamiliar icons
- Tutorial
  - Length
  - Format
  - Timing
  - Order

Step 5

Step 7

### Our Solutions Continued

4) Iconography

5) Recording Migraine & Migraine Summary Report