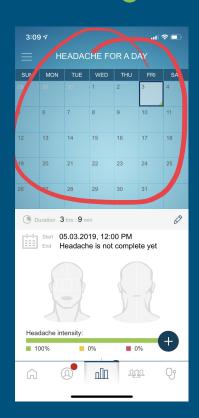

rch Team Contact Information

Dr. Amy Hogan - ahogan4@elon.edu

Claudia Jensen - cjensen7@elon.edu

Katie Jostes - kjostes@elon.edu

Sneha Kulkarni - skulkarni2@elon.edu

Alessandra Ferguson - aferguson 9@elon.edu

Shay Carlson - scarlson10@elon.edu



### Test Overview

#### Intro

What was this study's purpose?

#### Goals

What did we hope to define with this study?

#### Methods

What was done to obtain said goals?



#### **Positive Points**

- App store presentation + description
- Color scheme
- Iconography
- Registration process
- Migraine recording





## Frustrations/Challenges/Dislikes

- Number of ratings/reviews
- Provider feature
- Unfamiliar icons
- Tutorial
  - Length
  - Format
  - Timing
  - Order







Step 5

Step 7

#### Frustrations/Challenges/Dislikes Continued





- Entering the password was difficult and led to errors. (Unspecified rules caused errors and multiple entry attempts).
- Profile page was found to be visually confusing.
  - Headache Reminders weren't prominent.
- Common medications missing in headache details.
  - Locating migraine summary was difficult and reports of past migraines were confusing.



Password Setup

Migraine Summary

### Our Solutions

- 1) App Store
- 2) Tutorial





#### Our Solutions Continued

#### 3) Registration & Profile







### Our Solutions Continued

4) Iconography





5) Recording Migraine & Migraine Summary Report





#### Conclusions

- Do not cause additional stress to users
- Simplify and reorganize
- Resolve technical errors
- Improve access to reports
- Adjust visual hierarchy

#### Thank You!