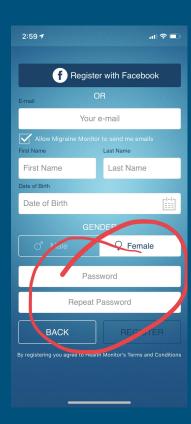

#### Frustrations/Challenges/Dislikes Continued

- Entering the password was difficult and led to errors. (Unspecified rules caused errors and multiple entry attempts).
- Profile page was found to be visually confusing.
  - Headache Reminders weren't prominent.
- Common medications missing in headache details.
  - Locating migraine summary was difficult and reports of past migraines were confusing.

#### 3) Registration & Profile