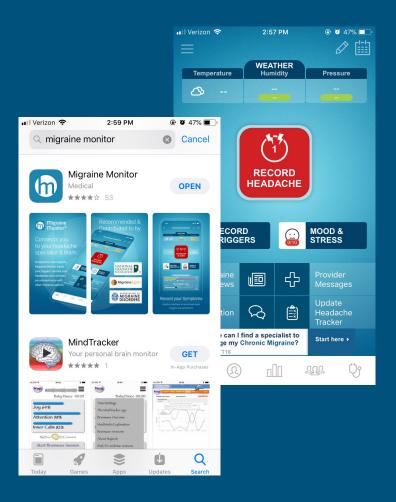

#### **Positive Points**

- App store presentation + description
- Color scheme
- Iconography
- Registration process
- Migraine recording

## Frustrations/Challenges/Dislikes

- Number of ratings/reviews
- Provider feature
- Unfamiliar icons
- Tutorial
  - Length
  - Format
  - Timing
  - Order

Step 5

Step 7